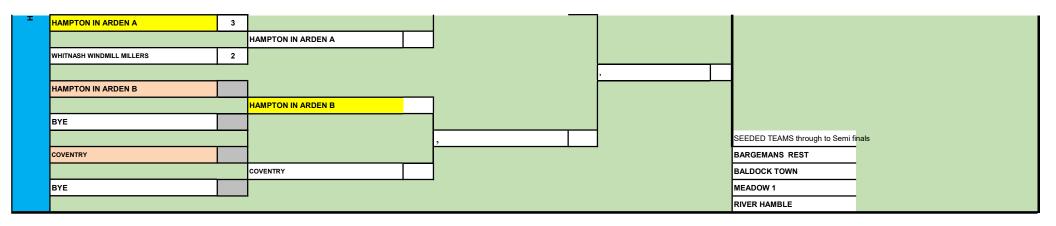

|                 |                            | _   |                            |   |   |
|-----------------|----------------------------|-----|----------------------------|---|---|
| Å.              | BYE                        |     |                            |   |   |
|                 |                            |     |                            |   | , |
|                 |                            |     |                            | · |   |
|                 | CITY OF BATH 1             |     |                            |   |   |
|                 |                            |     | ,                          |   |   |
|                 | BATH PREMIER CRU           |     |                            |   |   |
|                 |                            |     |                            | , |   |
|                 |                            | _   |                            |   |   |
|                 | RWB ALL SORTS              | 0   |                            |   |   |
|                 |                            |     | SAXONS                     |   |   |
|                 | SAXONS                     | 5   |                            |   |   |
|                 |                            |     |                            |   |   |
|                 |                            |     |                            |   |   |
|                 | CITY OF BATH 2             |     |                            |   |   |
|                 |                            |     | CITY OF BATH 2             |   |   |
|                 | BYE                        |     |                            |   |   |
|                 |                            |     |                            |   |   |
| Ş               |                            | 2   |                            |   |   |
| GREAT WESTERN   | RWB ROYALS                 | 3   |                            |   |   |
| 2<br>2          |                            |     | RWB ROYALS                 |   |   |
| 2               | CRICKLADE 2                | 2   |                            |   |   |
| Ч<br>Ч          |                            |     |                            |   |   |
|                 |                            |     |                            |   | , |
|                 | CRICKLADE 1                |     |                            |   |   |
|                 |                            |     | CRICKLADE 1                |   |   |
|                 | BYE                        |     |                            |   |   |
|                 |                            |     |                            |   |   |
|                 |                            | w/o |                            | · |   |
|                 | NORTHEY ARMS               |     |                            |   |   |
|                 |                            |     | NORTHEY ARMS               |   |   |
|                 | BATH GRAND CRU             | w/o |                            |   |   |
|                 | <b>_</b>                   |     |                            |   |   |
|                 |                            |     |                            |   |   |
|                 | NOMADES BERBERS            | _   |                            |   |   |
|                 |                            |     | NOMADES BERBERS            |   |   |
|                 | BYE                        |     |                            |   |   |
|                 |                            |     |                            |   |   |
|                 |                            |     |                            | , |   |
|                 | STOCKTON KNIGHTS           | 3   |                            |   |   |
|                 |                            |     |                            |   |   |
|                 |                            |     |                            |   |   |
|                 | SOLIHULL EAGLES            | 2   |                            |   |   |
|                 |                            |     |                            |   | , |
|                 | WEST HEREFORD HPC SHOOTERS |     |                            |   |   |
|                 |                            |     |                            |   |   |
|                 |                            |     | WEST HEREFORD HPC SHOOTERS |   |   |
|                 | BYE                        |     |                            |   |   |
|                 |                            |     |                            | , |   |
|                 | SOLIHULL BUZZARDS          | 2   |                            |   |   |
|                 |                            |     |                            |   |   |
|                 |                            |     | WHITNASH WINDMILL GRINDERS |   |   |
|                 | WHITNASH WINDMILL GRINDERS | 3   |                            |   |   |
|                 |                            |     |                            |   |   |
| Z I             |                            | -   |                            |   |   |
|                 | WEST HEREFORD HPC TIGERS   | 2   |                            |   |   |
| Z<br>U          |                            |     | HEREFORD ORIGINALS         |   |   |
| 5               | HEREFORD ORIGINALS         | 3   |                            |   |   |
| EART OF ENGLAND |                            |     |                            |   |   |
| ۵ L             |                            |     |                            | , |   |